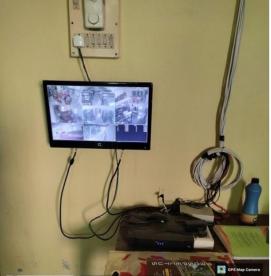

# 7.1.1 SPECIFIC FACILITIES PROVIDED:

# a. Safety and security: CCTV CAMERA INSTALLED CAMPUS





#### B. Counselling :



EXISTENCE OF AN ACTIVE INFORMATION AND CAREER GUIDANCE CELL

## EXISTENCE OF AN ACTIVE WOMEN'S CELL

|        | 904042      |                                                                                      | www.northkamrupcollege.ac.i<br>e-mail : principalnkc@gmail.co |
|--------|-------------|--------------------------------------------------------------------------------------|---------------------------------------------------------------|
| Ref. : |             | 2                                                                                    | Date :                                                        |
|        | No          | Composition of Women's Cell<br>rth Kamrup College, Baghmara, Ass<br>Date: 12-03-2021 | am.