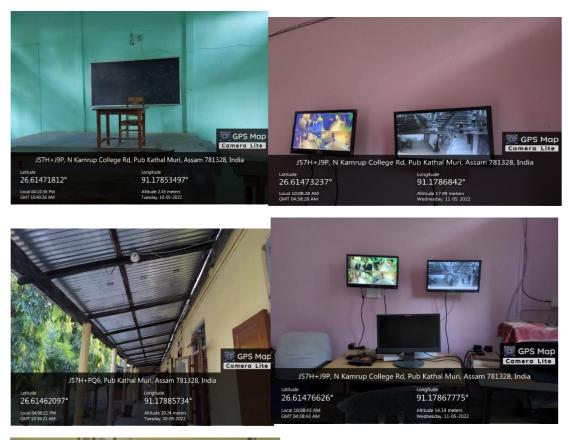

# 7.1.1 SPECIFIC FACILITIES PROVIDED:

# a. Safety and security: CCTV CAMERA INSTALLED CAMPUS





#### B. Counselling :



EXISTENCE OF AN ACTIVE INFORMATION AND CAREER GUIDANCE CELL

## EXISTENCE OF AN ACTIVE WOMEN'S CELL

|        | 904042      |                                                                                      | www.northkamrupcollege.ac.i<br>e-mail : principalnkc@gmail.co |
|--------|-------------|--------------------------------------------------------------------------------------|---------------------------------------------------------------|
| Ref. : |             | 2                                                                                    | Date :                                                        |
|        | No          | Composition of Women's Cell<br>rth Kamrup College, Baghmara, Ass<br>Date: 12-03-2021 | am.