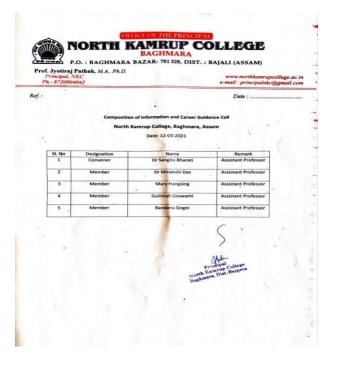

#### B. Counselling :

EXISTENCE OF AN ACTIVE INFORMATION AND CAREER GUIDANCE CELL