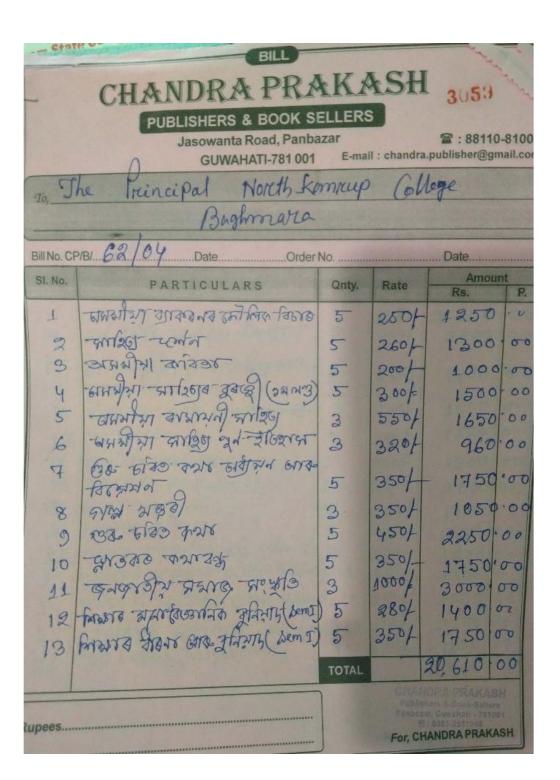

| 4032  | 9%      | 4032  |      | 44800.00 |

Rupees: Two Lac Thirty One Thousand Nine Hundred Twenty Nine only.

Sub Total 196550.00 SGST 17689.50 CGST 17689.50 Grand Total 231929.00

Bank Details:

A/c No: 183 9050000736

IFSC:- UTBIOGUVH87 (fifth digit is zero)

name And Branch: - UNITED BANK OF INDIA, GAUHATI UNIVERSITY BRANCH

T&C

Goods once sold can't be taken back. All Subject to the Guwahati Juridicition.

Receiver's Signature

For Lab Solution

To be paid 4543/



Co-ordinator IQAC North Kamrup College Principal North Kamrup College Baghmara, Dist. Barpeta