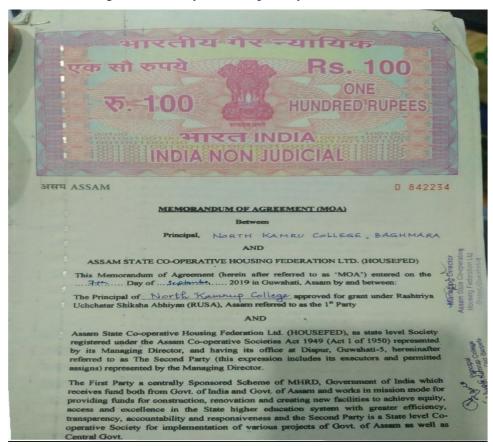

# 1. Proof of Memorandum of Agreement (MOA) between Principal, NKC and Assam Cooperative Housing Federation LTD. (HOUSEFED)

The College mobilized its funds mainly from Government of Assam and RUSA on various heads of expenditures. The College has a Governing Body, RUSA Committee and various associated bodies which help in the preparation, division, allocation and utilization of funds. RUSA funds are deposited in a separate bank account. The civil work of the college is done by The Assam State Co – Operative Housing Federation Ltd. The utilization of these funds is done through PFMS. Funds received had been spent on payment of salary. Each and every amount received is at par with the budget allocation. Fees received from students are used for the payment of salary of both teaching and non-teaching contractual staffs, development of the college. The Purchasing Committee decides the policy and procedure for purchasing any item. Each and every transaction is supported by the vouchers. The resource mobilization policy of the college focuses on achieving the goals and target of the institution ensuring accountability and transparency.