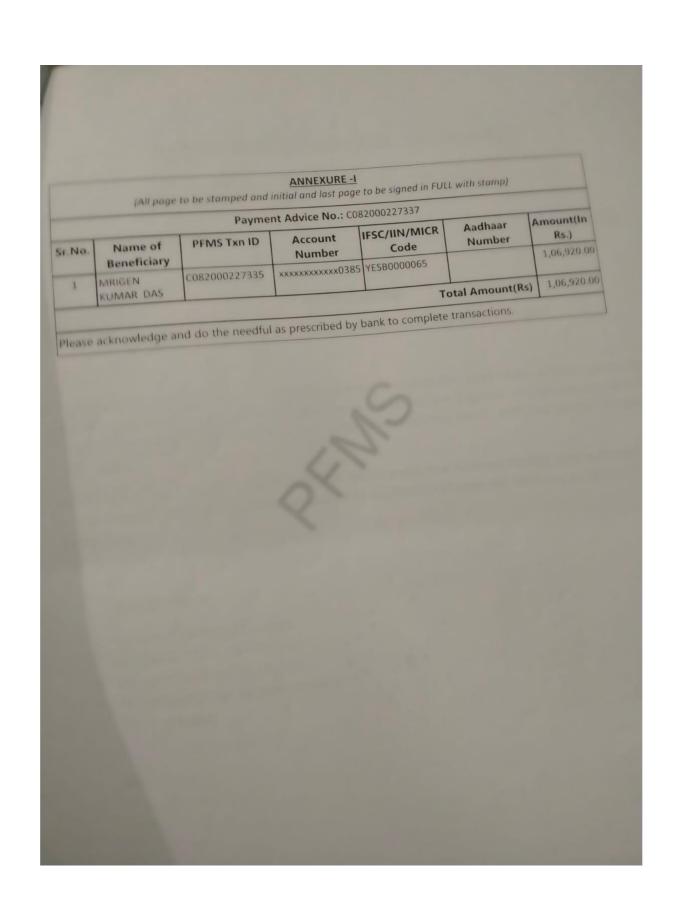

To,

The Branch Head

ASSAM GRAMIN VIKASH BANK BAGHMARA Branch

We authorise the bank to debit our undernoted account maintained with the bank with batch amount and credit the beneficiary(ies) [#1] as per ANNEXURE-I uploaded to bank's central system through PFMS O/o CGA.

Bank Account No. 7100010090544

Total Amount of Debit : Rs 1,06,920.00

(Amount in words: One Lakhs Six Thousand Nine Hundred

Twenty)

No. Of Beneficiaries as per Annexure-I.

Batch No. C082000227337

Mobile No - 7086221414